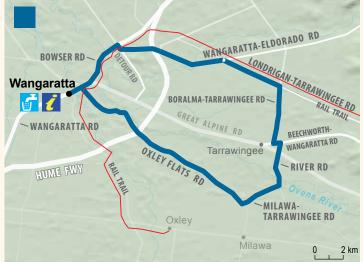

#### KLEY/TARRAWINGEE LOOP 38KM

- Start at the Wangaratta Visitor Information Centre and head north on the main road and turn right at Detour Road (football ground) and then a quick left into Wangaratta/ Eldorado Road.
- · Follow for 8km and turn right into Londrigan/Tarrawingee Road.
- · Follow for 3km and turn right into Boralma/Tarrawingee Road.
- Ride south and turn left into Beechworth/Wangaratta Road and then a sharp right into River Road.
- Cross the Great Alpine Road and the Ovens River and turn right into Milawa/ Tarrawingee Road and then right again into Oxley Flats Road - which will take you back into town. Beginners might attempt this ride if they're comfortable with the distance.