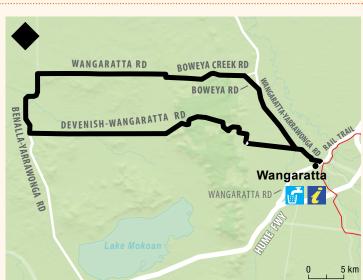

#### AKE ROWAN RIDE 88KM

- · From the Wangaratta Visitor Information Centre, head out along the Wangaratta-Yarrawonga Road and turn left at Boweya Road.
- · Follow for approximately 7km and turn slight right into Boweya Creek Road.
- · Follow that onto Wangaratta Road and then onto Lake Rowan. Turn left at Benalla-Yarrawonga Road and ride south to Devenish-Wangaratta Road and turn left.
- · Continue on and over Ryan's lookout and then descend back into Wangaratta. This ride has got the lot!