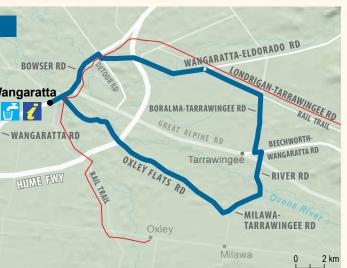

#### KLEY/TARRAWINGEE LOOP 38KM

- Start at the Wangaratta Visitor Information Centre and head north on the main road and turn right at Detour Road (football ground) and then a quick left into Wangaratta/ Eldorado Road.
- · Follow for 8km and turn right into Londrigan/Tarrawingee Road.
- · Follow for 3km and turn right into Boralma/Tarrawingee Road.
- Ride south and turn left into Beechworth/Wangaratta Road and then a sharp right into River Road.
- Cross the Great Alpine Road and the Ovens River and turn right into Milawa/ Tarrawingee Road and then right again into Oxley Flats Road - which will take you back into town. Beginners might attempt this ride if they're comfortable with the distance.