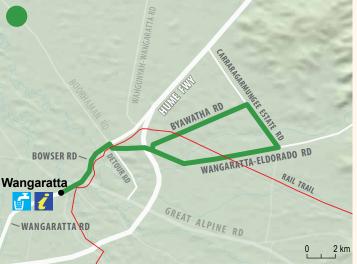

#### NORTH WANG RIDE 30KM

- From the Wangaratta Visitor Information Centre, head north on the main road and turn right at Detour Road (football ground) and then turn left 200 metres later into Wangaratta-Eldorado Road (Curran Road).
- Ride over the freeway and then turn left into Byawatha Road
- · Follow for 6km and turn right into Carraragarmungee Estate Road. · Follow for 3km then turn right into Wangaratta/Eldorado Road and follow back into

### town.