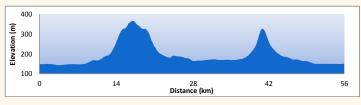

#### RYANS/TAMINICK LOOP 56KM

- · Begin at the Wangaratta Visitor Information Centre and head out on the Yarrawonga Road, turning left into Wangandary Road.
- Follow all the way past Jubilee Golf Course and ride on up the hills into the Warby Ranges and on up to Ryan's Lookout.
- Stop for a photo and then ride on down the hill to Glenrowan-Boweya Road and turn left
- Turn left at Taminik Gap Road.

**DRINKING WATER** 

- · Ride up the climb and then descend and turn left at Warby Range Road.
- Turn right at Shanley Street, and then left into Tone Road and ride back into town.

EASY INTERMEDIATE + ADVANCED