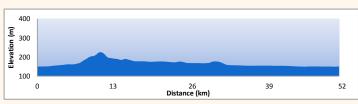

#### GRETA GLENROWAN LOOP 52KM

· Start at the Wangaratta Visitor Information Centre and head south, turning left at K-Mart - Greta Road.

RIDING

- Follow south over the freeway and continue straight on to the Wangaratta-Kilfeera Road and ride south to Greta
- Turn right into Glenrowan-Moyhu Road and follow that as it weaves and bends into Glenrowan
- Turn right and follow Glenrowan Road all the way back to Wangaratta.