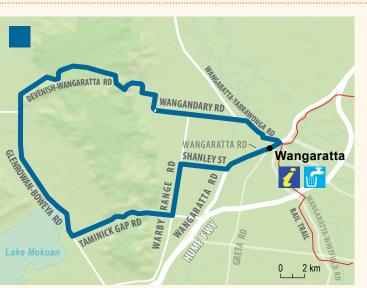

#### RYANS/TAMINICK LOOP 56KM

- · Begin at the Wangaratta Visitor Information Centre and head out on the Yarrawonga Road, turning left into Wangandary Road.
- Follow all the way past Jubilee Golf Course and ride on up the hills into the Warby Ranges and on up to Ryan's Lookout.
- Stop for a photo and then ride on down the hill to Glenrowan-Boweya Road and turn left
- Turn left at Taminik Gap Road.

**DRINKING WATER** 

- · Ride up the climb and then descend and turn left at Warby Range Road.
- Turn right at Shanley Street, and then left into Tone Road and ride back into town.

EASY INTERMEDIATE + ADVANCED