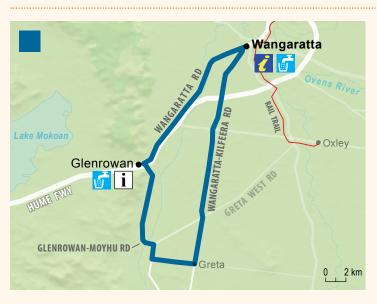

#### GRETA GLENROWAN LOOP 52KM

· Start at the Wangaratta Visitor Information Centre and head south, turning left at K-Mart - Greta Road.

RIDING

- Follow south over the freeway and continue straight on to the Wangaratta-Kilfeera Road and ride south to Greta
- Turn right into Glenrowan-Moyhu Road and follow that as it weaves and bends into Glenrowan
- Turn right and follow Glenrowan Road all the way back to Wangaratta.

A great ride for groups!