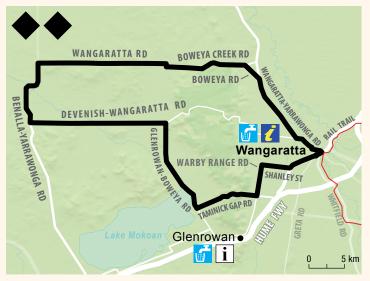

### AKE ROWAN/TAMINICK RIDE 98KM

- · Start at the Wangaratta Visitor Information Centre and ride out along the Wangaratta-Yarrawonga Road - and turn left at Boweya Road.
- Follow for approximately 7km and turn slight right into Boweya Creek Road.
  Follow that onto Wangaratta Road and then onto Lake Rowan. Turn left at Benalla-
- Yarrawonga Road, ride south to Devenish-Wangaratta Road and turn left.
- Follow for about 14km and turn right into Glenrowan-Boweya Road.
- Ride south past Lake Mokoan and turn left into Taminick Gap Road