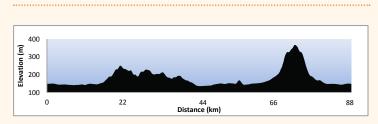

#### AKE ROWAN RIDE 88KM

- · From the Wangaratta Visitor Information Centre, head out along the Wangaratta-Yarrawonga Road and turn left at Boweya Road.
- · Follow for approximately 7km and turn slight right into Boweya Creek Road.
- · Follow that onto Wangaratta Road and then onto Lake Rowan. Turn left at Benalla-Yarrawonga Road and ride south to Devenish-Wangaratta Road and turn left.
- · Continue on and over Ryan's lookout and then descend back into Wangaratta. This ride has got the lot!