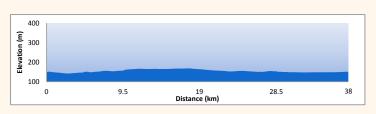

#### KLEY/TARRAWINGEE LOOP 38KM

- Start at the Wangaratta Visitor Information Centre and head north on the main road and turn right at Detour Road (football ground) and then a quick left into Wangaratta/ Eldorado Road.
- · Follow for 8km and turn right into Londrigan/Tarrawingee Road.
- · Follow for 3km and turn right into Boralma/Tarrawingee Road.
- Ride south and turn left into Beechworth/Wangaratta Road and then a sharp right into River Road.
- Cross the Great Alpine Road and the Ovens River and turn right into Milawa/ Tarrawingee Road and then right again into Oxley Flats Road - which will take you back into town. Beginners might attempt this ride if they're comfortable with the distance.